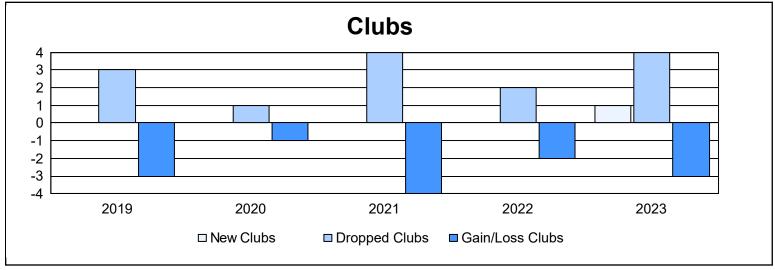

District 334 A As of June 2023 Cumulative

| Year      | New<br>Clubs | Dropped<br>Clubs | Gain/<br>Loss<br>Clubs | New<br>Members | Charter<br>Members | Reinstate<br>Members | Transfer<br>Members | Total<br>Member<br>Added | Total<br>Members<br>Dropped | Gain/<br>Loss<br>Members |
|-----------|--------------|------------------|------------------------|----------------|--------------------|----------------------|---------------------|--------------------------|-----------------------------|--------------------------|
| 2018-2019 | 0            | 3                | -3                     | 309            | 0                  | 9                    | 17                  | 335                      | 714                         | -379                     |
| 2019-2020 | 0            | 1                | -1                     | 252            | 0                  | 11                   | 13                  | 276                      | 642                         | -366                     |
| 2020-2021 | 0            | 4                | -4                     | 241            | 1                  | 6                    | 7                   | 255                      | 596                         | -341                     |
| 2021-2022 | 0            | 2                | -2                     | 432            | 4                  | 3                    | 18                  | 457                      | 425                         | 32                       |
| 2022-2023 | 1            | 4                | -3                     | 321            | 41                 | 6                    | 14                  | 382                      | 659                         | -277                     |
| Average   | 0            | 3                | -3                     | 311            | 9                  | 7                    | 14                  | 341                      | 607                         | -266                     |