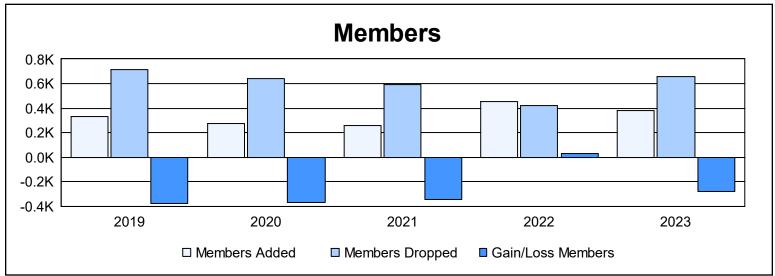

District 334 A As of June 2023 Cumulative

| Year      | New<br>Clubs | Dropped<br>Clubs | Gain/<br>Loss<br>Clubs | New<br>Members | Charter<br>Members | Reinstate<br>Members | Transfer<br>Members | Total<br>Member<br>Added | Total<br>Members<br>Dropped | Gain/<br>Loss<br>Members |
|-----------|--------------|------------------|------------------------|----------------|--------------------|----------------------|---------------------|--------------------------|-----------------------------|--------------------------|
| 2018-2019 | 0            | 3                | -3                     | 309            | 0                  | 9                    | 17                  | 335                      | 714                         | -379                     |
| 2019-2020 | 0            | 1                | -1                     | 252            | 0                  | 11                   | 13                  | 276                      | 642                         | -366                     |
| 2020-2021 | 0            | 4                | -4                     | 241            | 1                  | 6                    | 7                   | 255                      | 596                         | -341                     |
| 2021-2022 | 0            | 2                | -2                     | 432            | 4                  | 3                    | 18                  | 457                      | 425                         | 32                       |
| 2022-2023 | 1            | 4                | -3                     | 321            | 41                 | 6                    | 14                  | 382                      | 659                         | -277                     |
| Average   | 0            | 3                | -3                     | 311            | 9                  | 7                    | 14                  | 341                      | 607                         | -266                     |